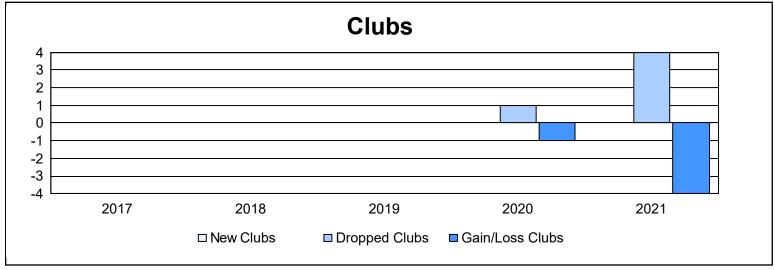

District 104 C As of June 2021 Cumulative

| Year      | New<br>Clubs | Dropped<br>Clubs | Gain/<br>Loss<br>Clubs | New<br>Members | Charter<br>Members | Reinstate<br>Members | Transfer<br>Members | Total<br>Member<br>Added | Total<br>Members<br>Dropped | Gain/<br>Loss<br>Members |
|-----------|--------------|------------------|------------------------|----------------|--------------------|----------------------|---------------------|--------------------------|-----------------------------|--------------------------|
| 2016-2017 | 0            | 0                | 0                      | 111            | 0                  | 5                    | 3                   | 119                      | 140                         | -21                      |
| 2017-2018 | 0            | 0                | 0                      | 110            | 0                  | 8                    | 19                  | 137                      | 192                         | -55                      |
| 2018-2019 | 0            | 0                | 0                      | 106            | 2                  | 3                    | 16                  | 127                      | 123                         | 4                        |
| 2019-2020 | 0            | 1                | -1                     | 60             | 0                  | 2                    | 16                  | 78                       | 131                         | -53                      |
| 2020-2021 | 0            | 4                | -4                     | 35             | 0                  | 1                    | 0                   | 36                       | 125                         | -89                      |
| Average   | 0            | 1                | -1                     | 84             | 0                  | 4                    | 11                  | 99                       | 142                         | -43                      |